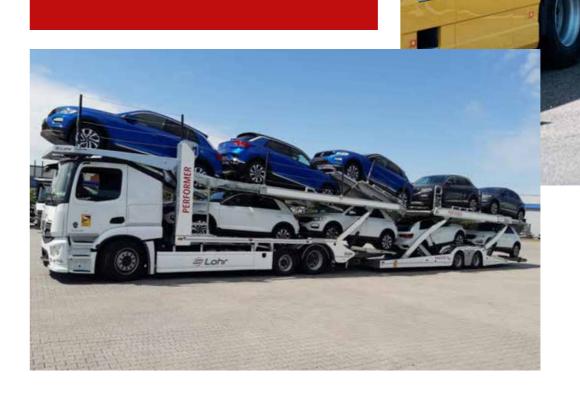

### Range

- Eurolohr 300 New
- Highest load factor in the market
- Mixed loads
- User friendly

- Highest re-marketing value
- Detaches from the truck in just a few minutes
- Best weight distribution on a 4, 5, 6 axle combination