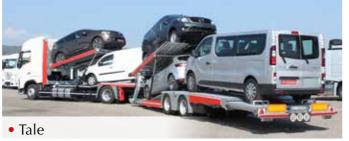

• Scandinavia (20 m)

**AUTOMOTIVE** 

29 rue du 14 juillet 67980 - Hangenbieten FRANCE Tel.: +33 3 88 38 98 00 www.lohr.fr