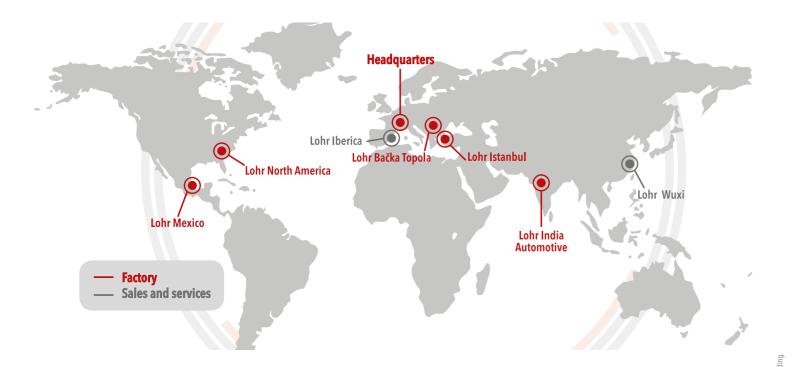

### **LOHR IN THE WORLD**

### **Lohr Industrie**

29 rue du 14 juillet CS 50191 F-67980 Hangenbieten (Strasbourg) - FRANCE Tel: + 33(0)3 88 38 98 00 lohrind@lohr.fr www.lohr.fr

### **Lohr Service**

Avenue de la Concorde Z.A. de la Bruche 67120 DUPPIGHEIM (Strasbourg) - FRANCE Tel: +33(0)3 88 38 96 42 info@lohrservice.com www.lohrservice.com





• North America



• Great Britain



• Scandinavia (TRSP 25.25 m)





• Scandinavia (20 m)



**AUTOMOTIVE** 

29 rue du 14 juillet 67980 - Hangenbieten FRANCE Tel.: +33 3 88 38 98 00 www.lohr.fr







# **Car carriers**





**AUTOMOTIVE** 

## Your partner for innovative vehicle

### transport solutions

### Range







- Eurolohr 300 New
- Highest load factor in the market
- Mixed loads
- User friendly



- Highest re-marketing value
- Detaches from the truck in just a few minutes
- Best weight distribution on a 4, 5, 6 axle combination













### Relevant solutions

For more than 50 years, Lohr group has permanently adjusted itself to the customer's needs and requirements, as well as the automobile logisitic evolution.

With a strong mind-set firmly directed towards innov