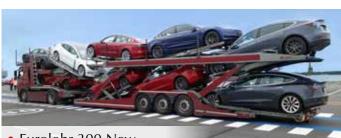

### Range

- Eurolohr 300 New
- Highest load factor in the market
- Mixed loads
- User friendly

- Highest re-marketing value
- Detaches from the truck in just a few minutes
- Best weight distribution on a 4, 5, 6 axle combination